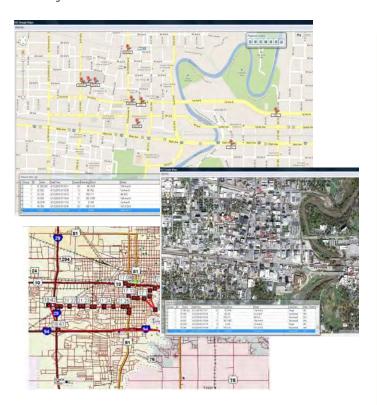

## **Unparalleled Asset Tracking Technology**

**Realtime Visual Intelligence for Your Mission Critical Operations** 

**TRAKIT-USA** ™ is a pioneering mapping and asset management technology designed, engineered and deployed by IDA across diverse industries for over 20+ years.

## A Great Network Traffic Optimizer Powered by Google

Mission Critical Visual Decision Support System Compatible with All Radios / Networks

# Powerful Mobile & Immobile Asset Tracking Platform

**Power of Choice** 

- Choice of Networks
  - Analog, Digital, Cellular
- Choice of Mapping Engines
  - Google, ESRI, 911, Traklt Maps
- Choice to Leverage Embedded GPS
  - Use of Inbuilt GPS, TrakIt GPS
- Choice of Protocol
  - P25, OpenSky, NXDN, IDAS, EDACS
- Choice of Industry-specific Implementation
  - Public Safety, Law Enforcement, Industry, Transportation, Governmental
- Choice of Alerts
  - Geofencing, Speeding / heading,
     Engine Idling / Running time
- Choice of IT Infrastructure
  - Cloud, Client-Server