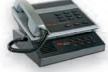

#### **Tone Remote Controllers & Mini Consoles**

24-30 Tone Remote

Telephone style with handset or desk mic

- Handset or desk microphone
- 4 frequency and intercom
- 2 wire or 4 wire operation