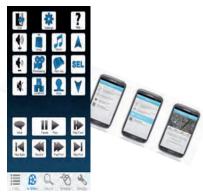

#### RRA "Soft" Remote

Radio Remote Application software for VoIP remote control

- Up to 250 channels
- Works on standard PC with a microphone & sound card
- · Works with mixed remotes