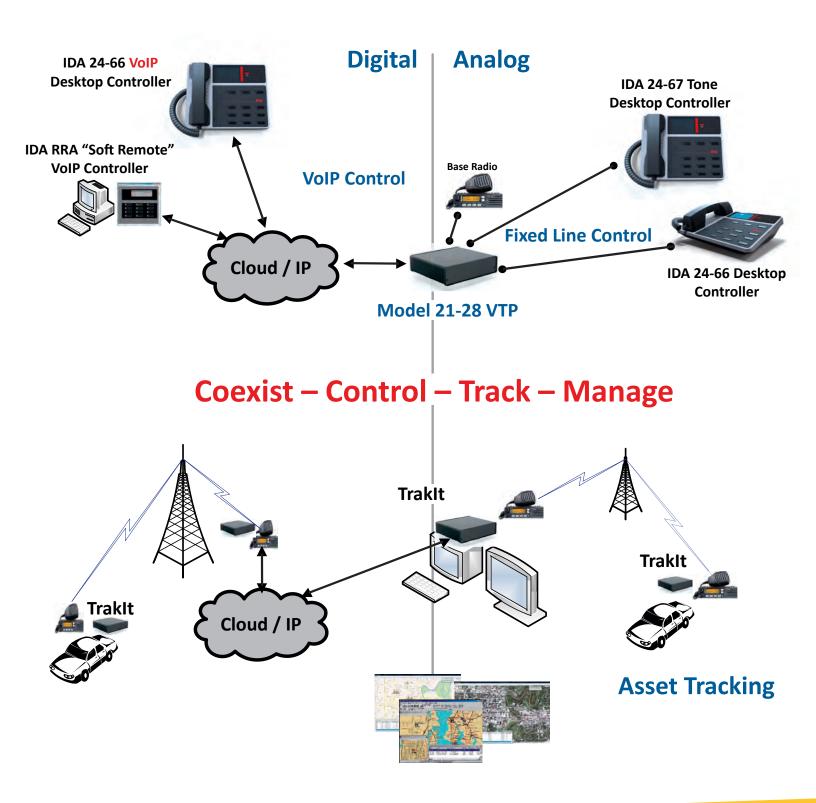

#### 21-28 VTP Panel

Field programmable VoIP and tone termination panel

Simultaneous VoIP & Tone Capabilities

#### 21-28 VTP

Field programmable VoIP and Tone termination panel

Simultaneous VoIP & Tone Capabilities

### **Products at Work**

A Few of the Diverse Implementation Scenarios of our Digital Products